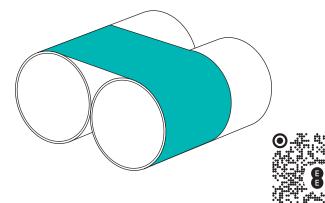

## **Binoculars**

Use your binoculars in the Jurassic AR film set filter.

Colour in and cut around the sheet, then wrap around two toilet roll tubes to create your very own pair of explorer binoculars! Use these to spot the magic egg.