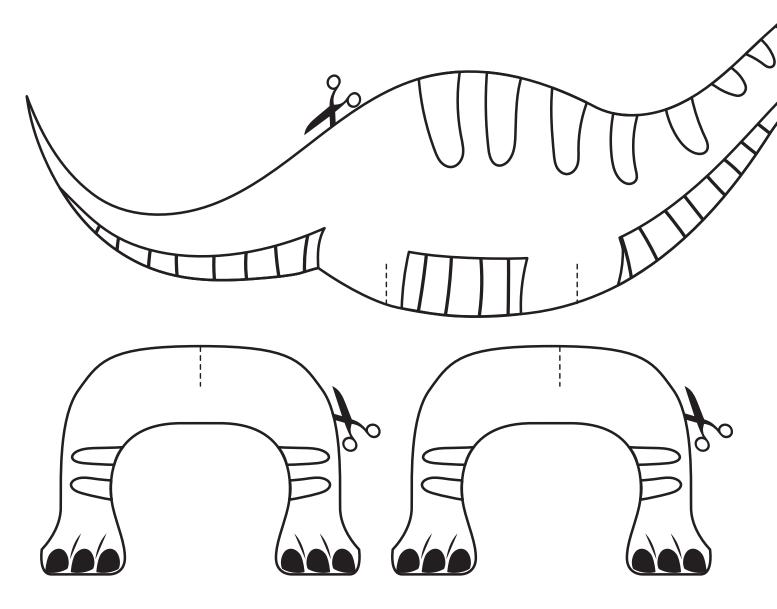

#### **Dinosaurs**

Add your dinosaur in the Jurassic AR film set filter.

Stick this page to a sheet of card. Colour in and cut out all the shapes. Then cut along the dotted lines to attach the legs to the dinosaurs. Now they're ready to be introduced to the rest of the Juarassic gang.

## Dinosaurs

Add your dinosaur in the Jurassic AR film set filter.

Stick this page to a sheet of card. Colour in and cut out all the shapes. Then cut along the dotted lines to attach the legs to the dinosaurs. Now they're ready to be introduced to the rest of the Jurassic gang.

# Dinosaurs

Add your dinosaur in the Jurassic AR film set filter.

Stick this page to a sheet of card. Colour in and cut out all the shapes. Then cut along the dotted lines to attach the legs to the dinosaurs. Now they're ready to be introduced to the rest of the Jurassic gang.