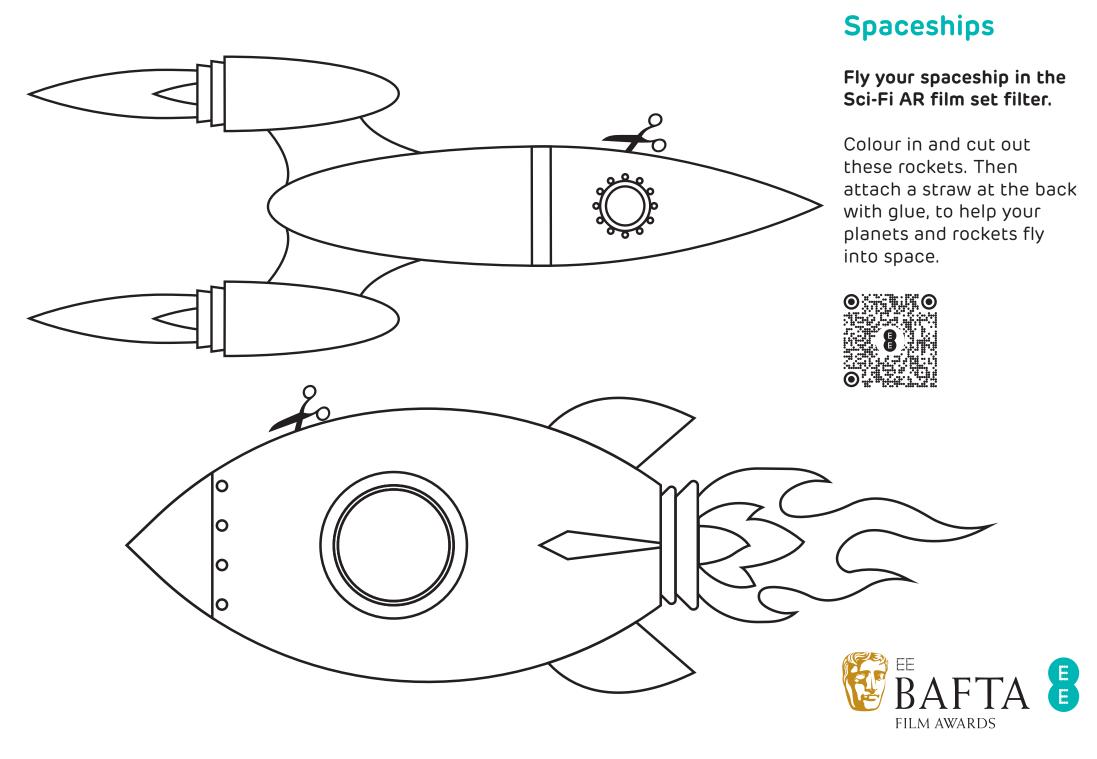

Wear your mask in our Action AR film set filter.

Colour in and cut out the mask to reveal your inner superhero.







Wear your mask in our Action AR film set filter.

Colour in and cut out the mask to reveal your inner superhero.





Wear your mask in our Action AR film set filter.

Colour in and cut out the mask to reveal your inner superhero.









Wear your mask in our Action AR film set filter.

Colour in and cut out the mask to reveal your inner superhero.







## **Hero Shield**

Wear your mask in our Action AR film set filter.

Colour in and cut out the mask to reveal your inner superhero.







## The Astronaut

Wear your helmet in the Sci-Fi AR film set filter.

Colour in and cut out the helmet and visor to become a space explorer.









## Planets

Include your planet in the Sci-Fi AR film set filter.

Colour in and cut out these planets, then attach a straw at the back with glue, to help your planets orbit in space.





## Planets



Include your planet in the Sci-Fi AR film set filter.

Colour in and cut out these planets, then attach a straw at the back with glue, to help your planets orbit in space.





#### **Dinosaurs**

Add your dinosaur in the Jurassic AR film set filter.

Stick this page to a sheet of card. Colour in and cut out all the shapes. Then cut along the dotted lines to attach the legs to the dinosaurs. Now they're ready to be introduced to the rest of the Juarassic gang.

AFTA 🚦



## Dinosaurs

Add your dinosaur in the Jurassic AR film set filter.

Stick this page to a sheet of card. Colour in an