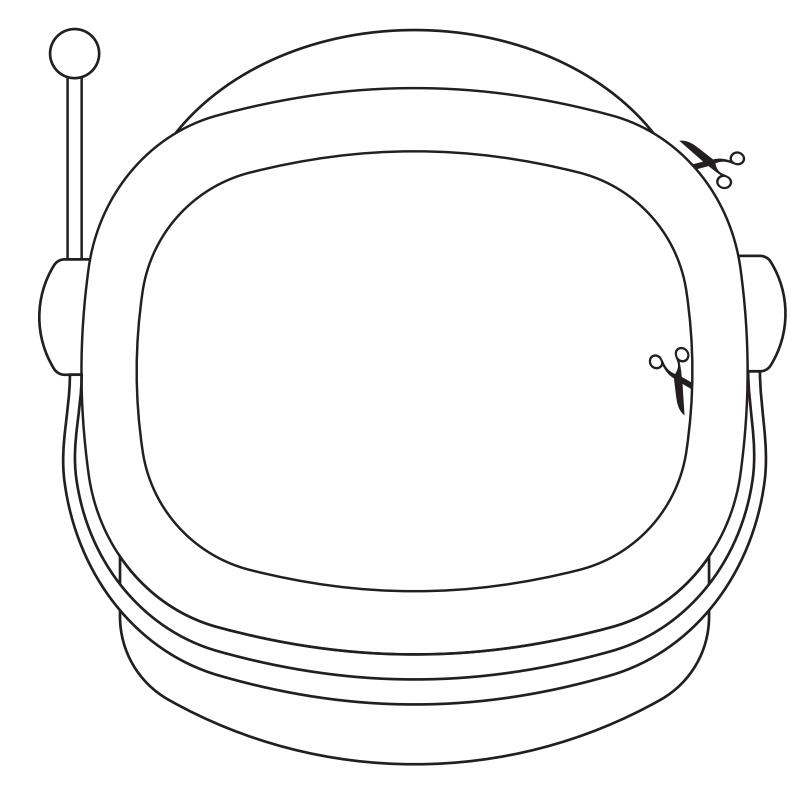

## The Astronaut

Wear your helmet in the Sci-Fi AR film set filter.

Colour in and cut out the helmet and visor to become a space explorer.