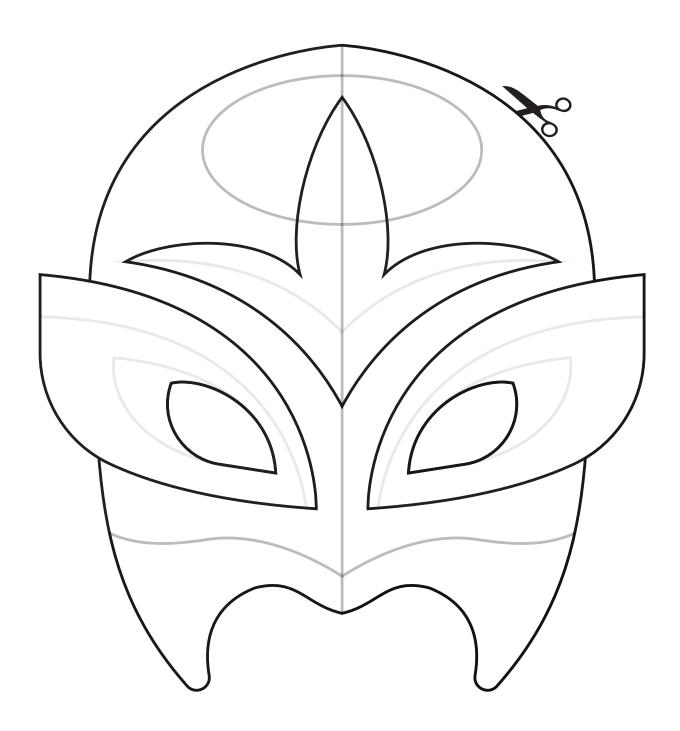

## **Hero Shield**

Wear your mask in our Action AR film set filter.

Colour in and cut out the mask to reveal your inner superhero.