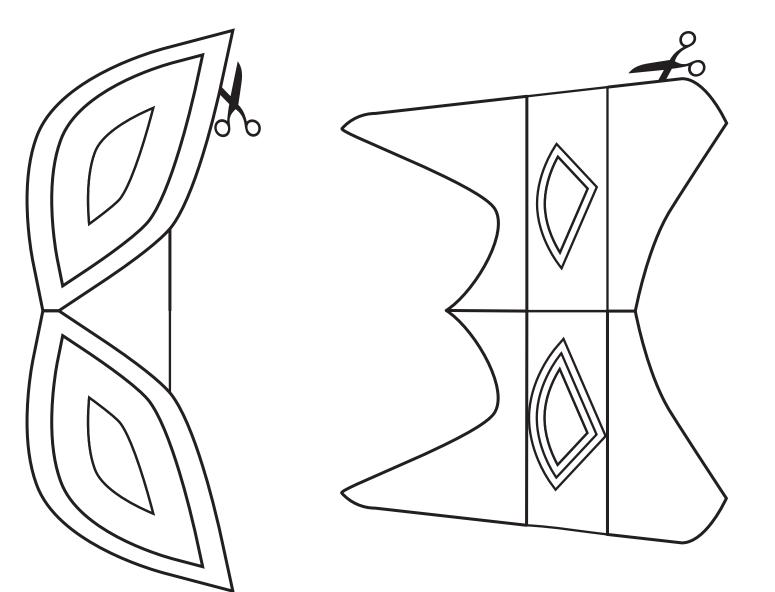

## **Hero Shield**

Wear your mask in our Action AR film set filter.

Colour in and cut out the mask to reveal your inner superhero.