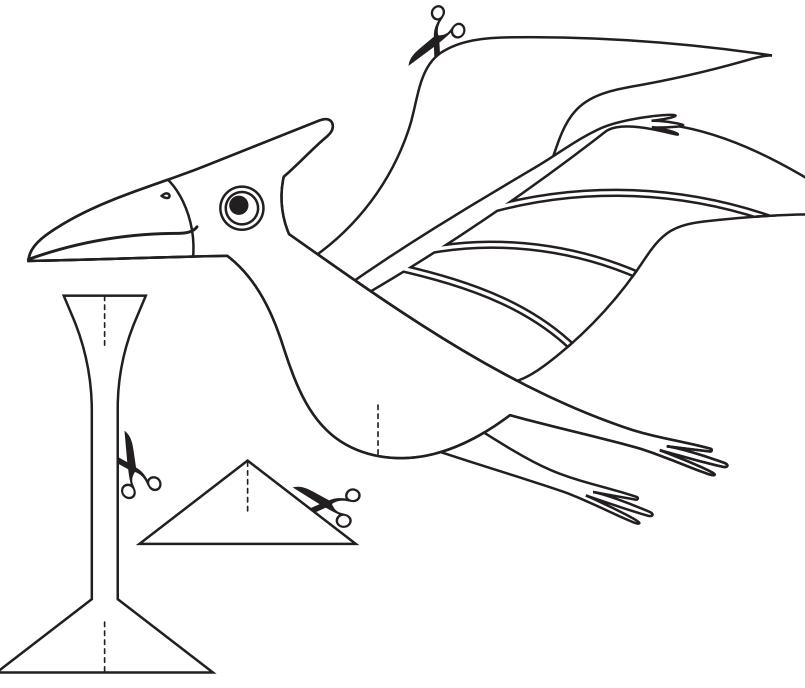

#### **Dinosaurs**

Add your dinosaur in the Jurassic AR film set filter.

Stick this page to a sheet of card. Colour in and cut out all the shapes. Then cut along the dotted lines to attach the legs to the dinosaurs. Now they're ready to be introduced to the rest of the Juarassic gang.

## Dinosaurs

Add your dinosaur in the Jurassic AR film set filter.

Stick this page to a sheet of card. Colour in and cut out all the shapes. Then cut along the dotted lines to attach the legs to the dinosaurs. Now they're ready to be introduced to the rest of the Jurassic gang.

# Dinosaurs

Add your dinosaur in the Jurassic AR film set filter.

Stick this page to a sheet of card. Colour in and cut out all the shapes. Then cut along the dotted lines to attach the legs to the dinosaurs. Now they're ready to be introduced to the rest of the Jurassic gang.