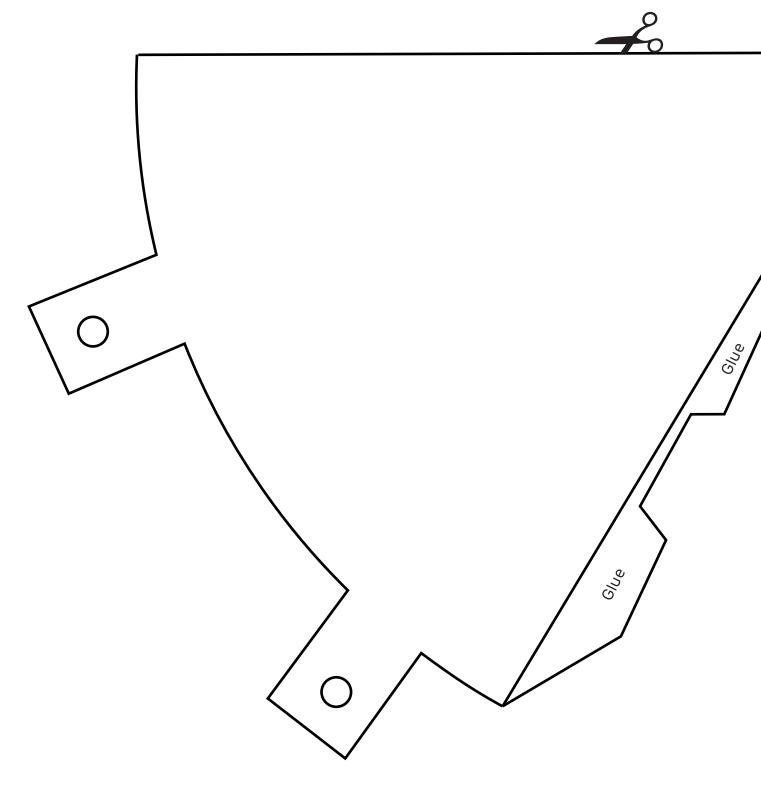

## Unicorn Horn

Wear your unicorn horn in the Fantasy AR film set filter.

Cut out the shape, roll up, and then glue along the glue tab. Finally attach each end of a piece of string to the holes to create your own magical unicorn horn.