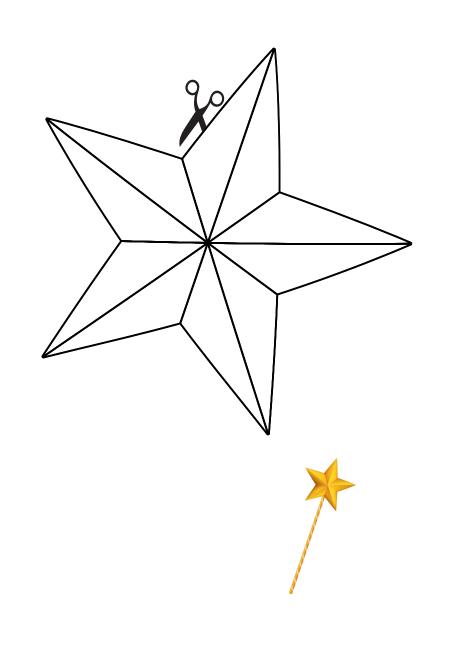

## Magic Wand

Use your magic wand in the Fantasy AR film set filter.

Colour in and cut out the star and attached to the top of a straw to create your magic wand. Then join the faires to cast some spells!