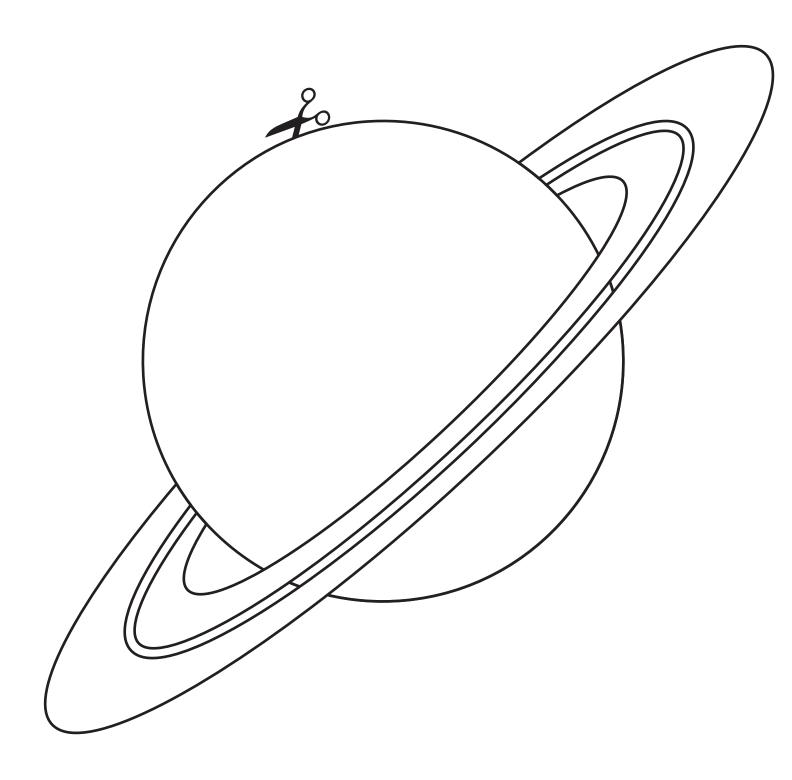

## Planets

Include your planet in the Sci-Fi AR film set filter.

Colour in and cut out these planets, then attach a straw at the back with glue, to help your planets orbit in space.