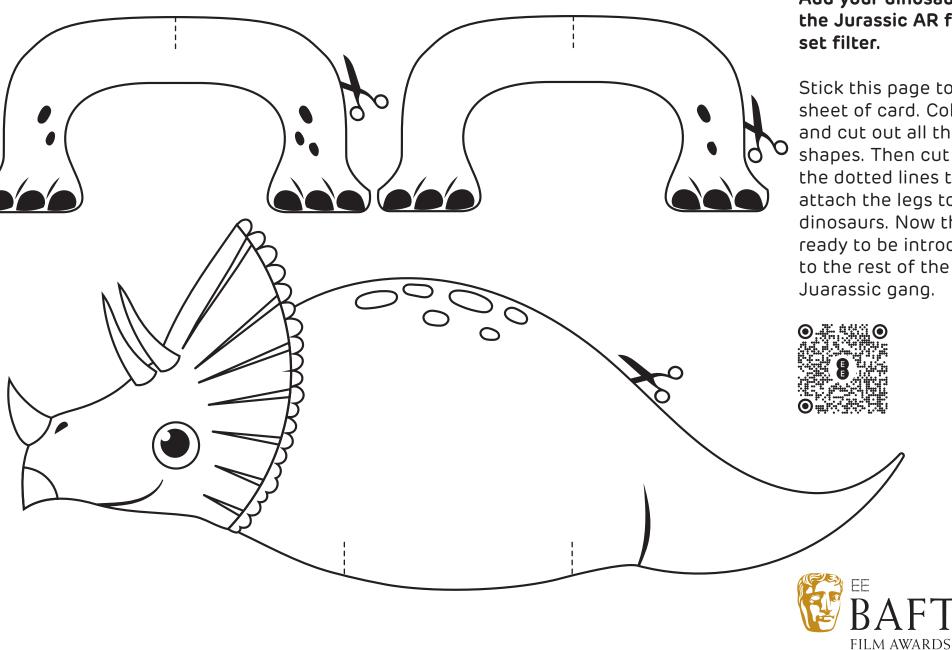

#### **Dinosaurs**

Add your dinosaur in the Jurassic AR film set filter.

Stick this page to a sheet of card. Colour in and cut out all the shapes. Then cut along the dotted lines to attach the legs to the dinosaurs. Now they're ready to be introduced to the rest of the Juarassic gang.

## Dinosaurs

Add your dinosaur in the Jurassic AR film set filter.

Stick this page to a sheet of card. Colour in and cut out all the shapes. Then cut along the dotted lines to attach the legs to the dinosaurs. Now they're ready to be introduced to the rest of the Jurassic gang.

# Dinosaurs

Add your dinosaur in the Jurassic AR film set filter.

Stick this page to a sheet of card. Colour in and cut out all the shapes. Then cut along the dotted lines to attach the legs to the dinosaurs. Now they're ready to be introduced to the rest of the Jurassic gang.