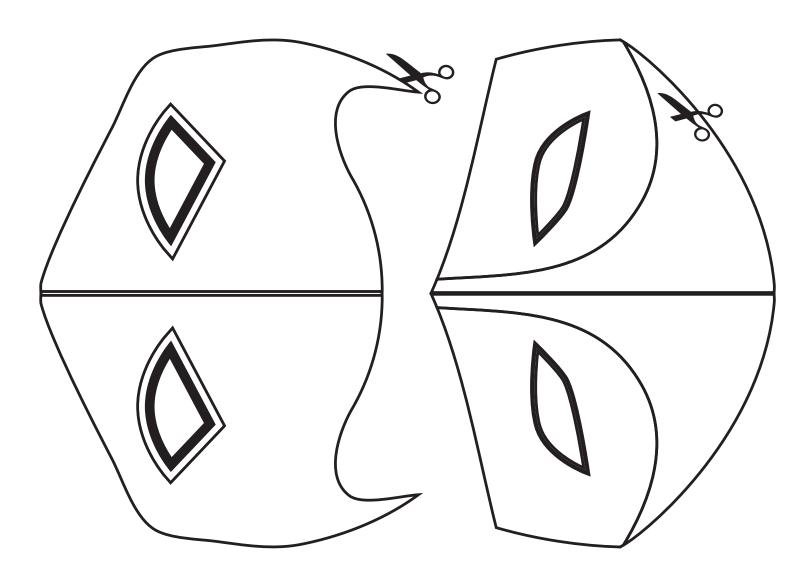

## **Hero Shield**

Wear your mask in our Action AR film set filter.

Colour in and cut out the mask to reveal your inner superhero.