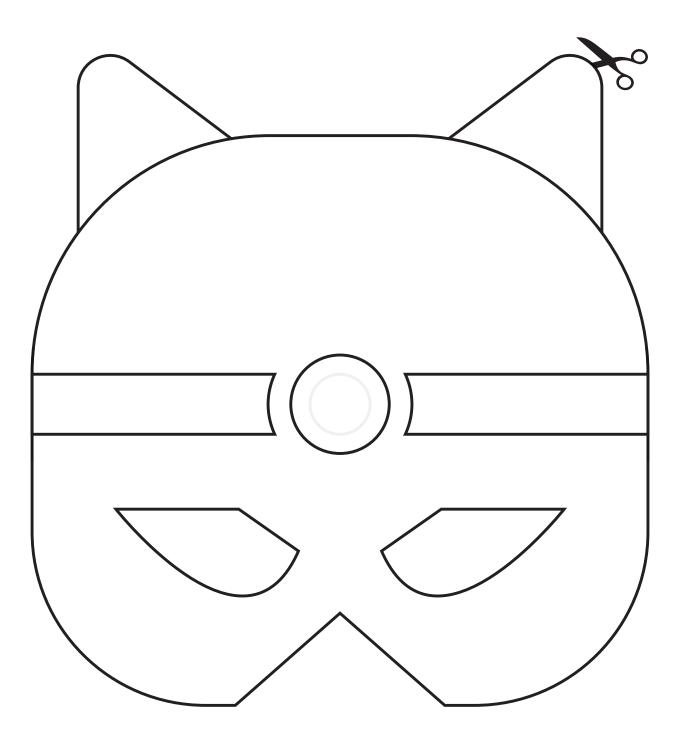

## **Hero Shield**

Wear your mask in our Action AR film set filter.

Colour in and cut out the mask to reveal your inner superhero.