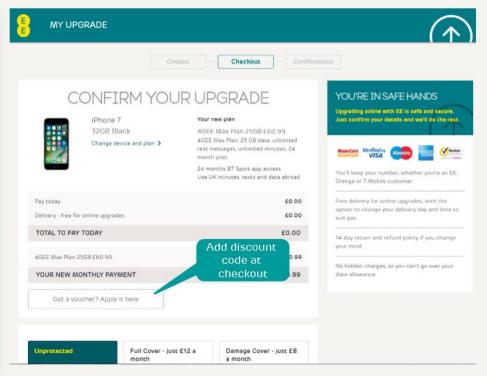

### EE PERK - ORDER PROCESS

 Customer adds voucher code (New customer checkout)

 Customer adds voucher code (Upgrade customer checkout)