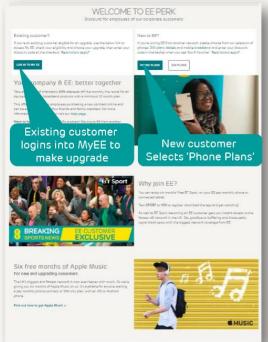

### EE PERK - ORDER PROCESS

Once they have their codes, employees can order at an EE store, over the phone or return to ee.co.uk/perk, then log in to **MyEE** as an existing EE customer or go straight to **ee.co.uk/shop** to search for a plan.