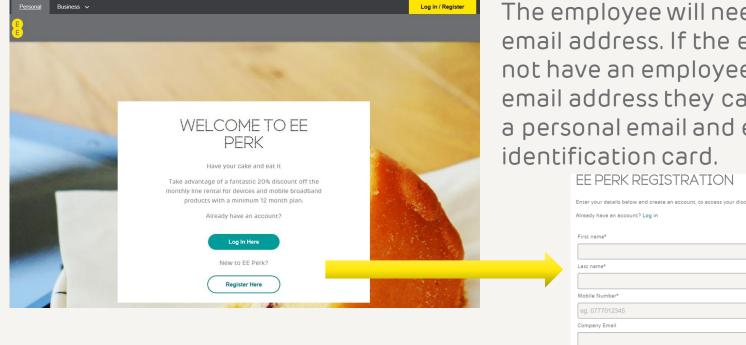

### STEP 2b - REGISTER WITH PHOTO ID CARD

If an employee has uploaded a photo of their identity card as verification they will see this screen when the upload is complete.

They must remember to also include their personal email address.

An email will be sent to this address once validation is complete.

#### STEP 3-VERIFICATION

Once validated, the employee (whether with a company email address or ID card) they will receive an email.

When the email is received, they need to click on the link and it will take them straight to the Perk login screen.