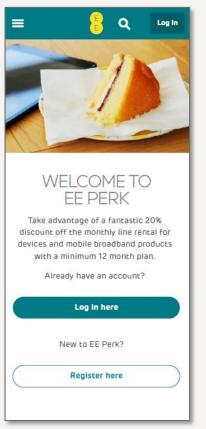

#### STEP 4 - HOME PAGE

#### Employee clicks on 'log in here'

**WEB VERSION** 

**MOBILE VERSION** 

### STEP 5 - LOGIN PAGE

Customer enters details to login and retrieve discount codes