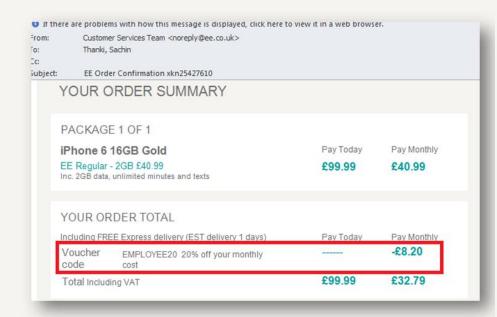

### EE PERK - ORDER PROCESS

Once the discount code is entered, the monthly price of the plan will change to reflect the discount

4. Once the checkout process is complete, customer receives an email detailing the selected product and discount received