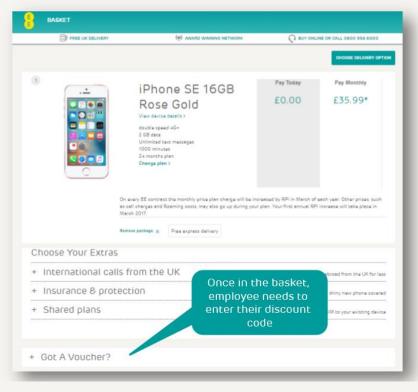

### EE PERK - ORDER PROCESS

 Customer adds voucher code (New customer checkout)

 Customer adds voucher code (Upgrade customer checkout)