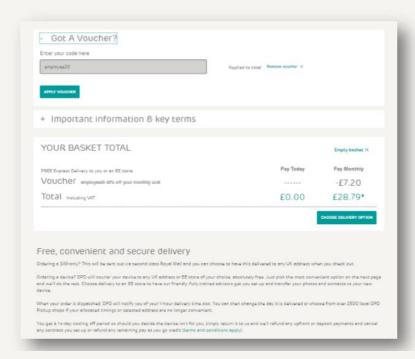

### EE PERK - ORDER PROCESS

Once the discount code is entered, the monthly price of the plan will change to reflect the discount

4. Once the checkout process is complete, customer receives an email detailing the selected product and discount received