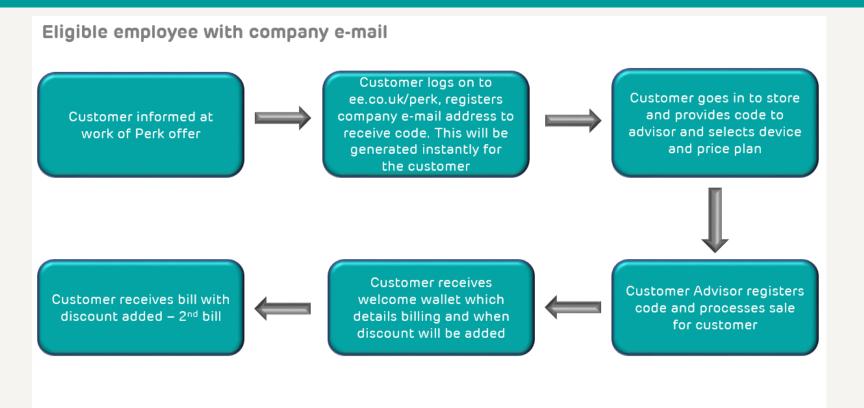

### EE PERK - ORDER PROCESS

Once they have their codes, employees can order at an EE store, over the phone or return to ee.co.uk/perk, then log in to **MyEE** as an existing EE customer or go straight to **ee.co.uk/shop** to search for a plan.

Once a plan has been selected click through to online basket

### EE PERK - ORDER PROCESS

 Customer adds voucher code (New customer checkout)

 Customer adds voucher code (Upgrade customer checkout)

### EE PERK - ORDER PROCESS

Once the discount code is entered, the monthly price of the plan will change to reflect the discount

4. Once the checkout process is complete, customer receives an email detailing the selected product and discount received