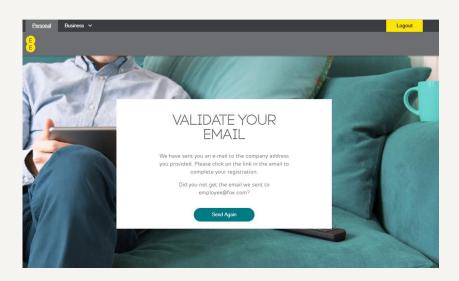

An email will be sent to this address once validation is complete.

#### STEP 3-VERIFICATION

Once validated, the employee (whether with a company email address or ID card) they will receive an email.

When the email is received, they need to click on the link and it will take them straight to the Perk login screen.