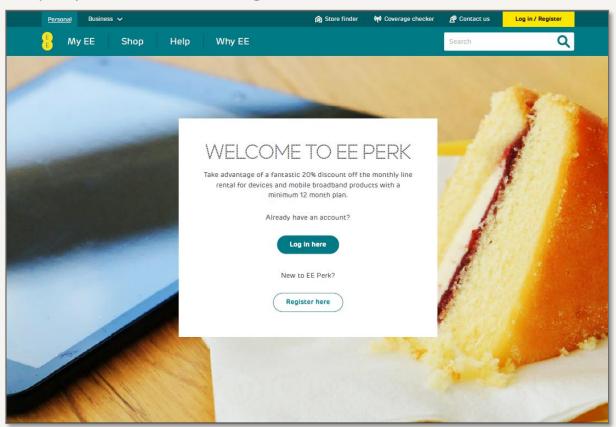

#### STEP 4 - HOME PAGE

#### Employee clicks on 'log in here'

**WEB VERSION** 

**MOBILE VERSION** 

### STEP 5 - LOGIN PAGE

Customer enters details to login and retrieve discount codes