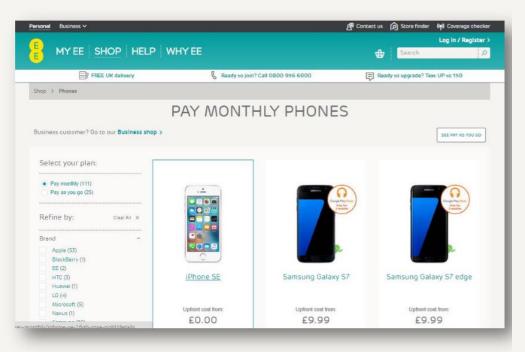

----|-----------|
| 16/12/2016     | 31/08/2017 | Perk12345 | Used           |           |
| 16/12/2016     | 31/08/2017 | Perk12345 | Generated      | Email SMS |
| 16/12/2016     | 31/08/2017 | Get Code  | Code available |           |

Once logged in the employee can:

- Access up to 5 unique codes
- Check if codes have been redeemed
- Send on codes to friends and family

Perk Code 'Perk12345' used

Click 'Get Code' to access the code

# EE PERK

How to order with the discount code

### EE PERK - ORDER PROCESS

Once they have their codes, employees can order at an EE store, over the phone or return to ee.co.uk/perk, then log in to **MyEE** as an existing EE customer or go straight to **ee.co.uk/shop** to search for a plan.

Once a plan has been selected click through to online basket





### EE PERK - ORDER PROCESS

 Customer adds voucher code (New customer checkout)



 Customer adds voucher code (Upgrade customer checkout)



### EE PERK - ORDER PROCESS

Once the discount code is entered, the monthly price of the plan will change to reflect the discount



4. Once the checkout process is complete, customer receives an email detailing the selected product and discount received



### EE PERK - RETAIL PROCESS



NB: Customer will lose their discount when they upgrade. If they are still eligible then they will need to repeat the above process with a new code.

# APPENDIX

#### Which plans are eligible?

#### EE Perk discount is available on:

- √ 12/18 month SIM plans (except when changing from phone contract to SIM)
- ✓ 12 month Mobile Broadband plans
- ✓ 24 month handse