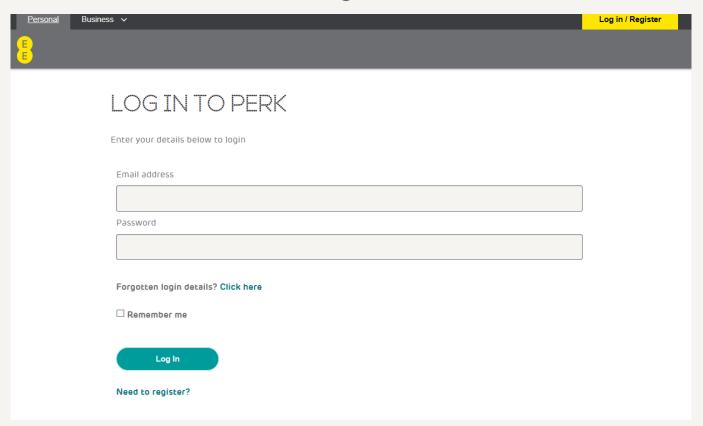

### STEP 5 - LOGIN PAGE

Customer enters details to login and retrieve discount codes