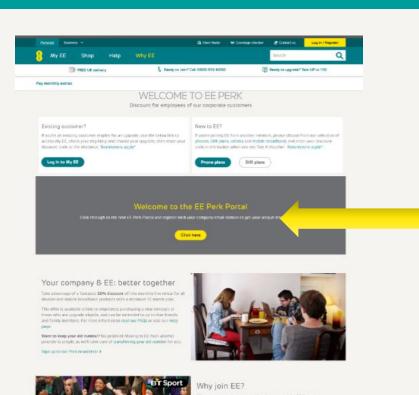

### STEP 2a-REGISTER WITH COMPANY EMAIL

The employee will need their work email address. If the employee does not have an employee registered email address they can register with a personal email and employee

| First name*  |     |  |
|--------------|-----|--|
| Last name*   |     |  |
| Mobile Numb  | er* |  |
| eg. 077701   |     |  |
| Company Em   | il  |  |
| Personal Ema | i.  |  |