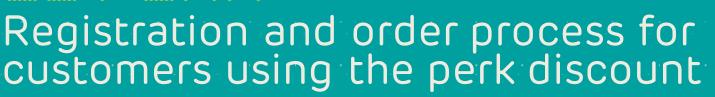

### STEP 1- GO TO EE COUK/PERK

or SPORT to 150 to regrees, discretize the top and ger watching

An employee can use up to 5 discount codes.

To access the discount codes, the employee first needs to register on our Perk website.

This can be done by going to the Perk page at ee.co.uk/perk and clicking on the 'Perk Portal' link. This will take them to the registration page.